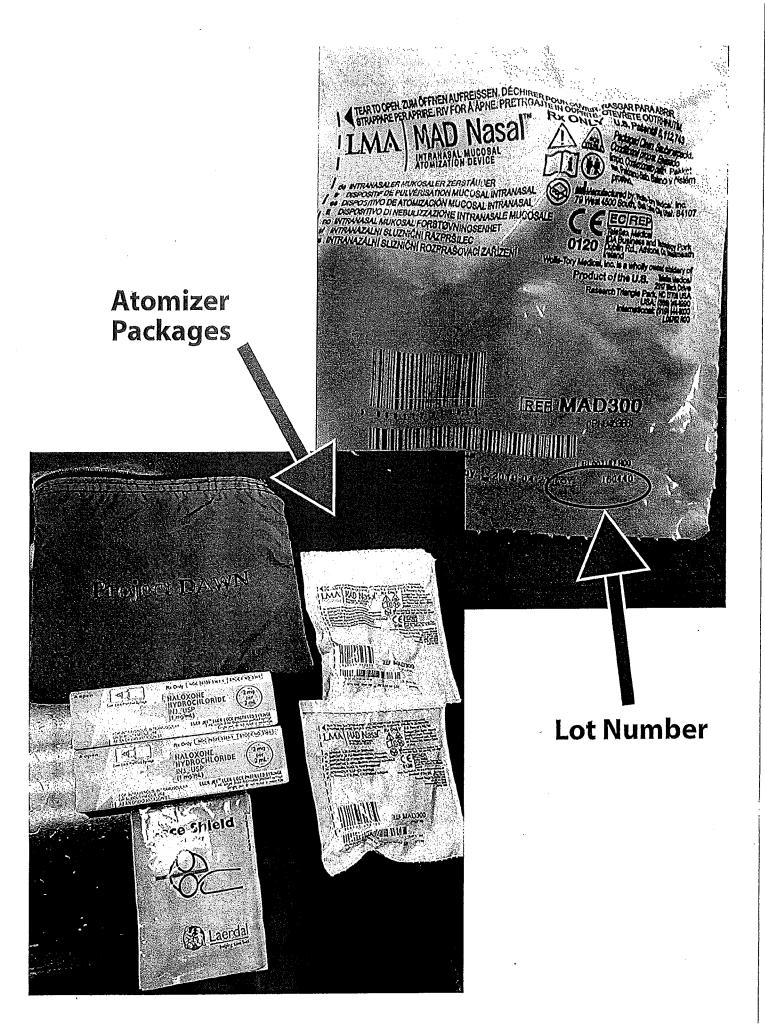

The Board questioned as to whether the health department had any of the recalled naloxone atomizers. Mrs. Swann stated that the department did have some of the recalled atomizers in stock, but they had been returned for replacement.

### Board of Health Report November 16, 2016, for October 2016

- Teleflex Medical issued a Nationwide Recall on Faulty Nasal Atomizers (see attached). The nursing department has been working to contact all recipients of DAWN kits since January 1, 2016 to check if they have received a recalled Atomizer.
- Our DAWN Program has distributed 173 Naloxone kits for 2016. There have been 11 successful reversals (6 in 2015 and 5 in 2016) since the start of this program.