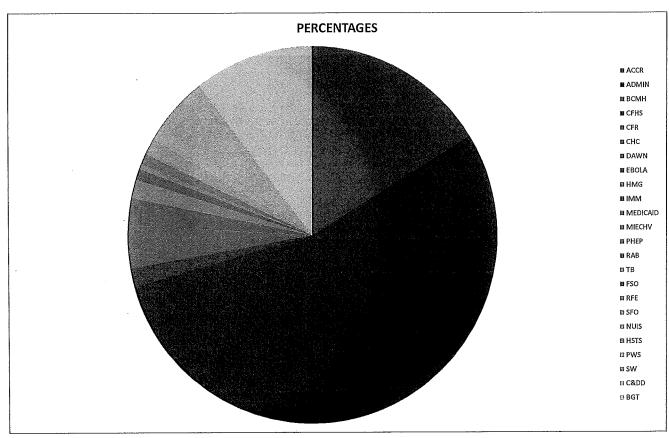

## HEALTH COMMISSIONER WORK HOURS OCTOBER 17, 2016 - NOVEMBER 4, 2016

|       |                           | 6480              |              | MINUTES LESS SICK, VAC, HOL, LUNCH |
|-------|---------------------------|-------------------|--------------|------------------------------------|
| 123   | 100%                      | 7380              | 492          | TOTAL MINUTES                      |
| 0     | -                         | 0                 | 0            | HOLIDAY                            |
| 0     |                           | 0                 | 0            | VAC                                |
| 0     |                           | 0                 | 0            | OFF                                |
| 0     |                           | 0                 | . 0          | SICK                               |
| 15    |                           | 900               | 60           | LUNCH                              |
| 11.25 | 10.4%                     | 675               | 45           | BGT                                |
| 0     | 0.0%                      | 0                 | 0            | Cⅅ                                 |
| 0.75  | 0.7%                      | 45                | <sub>3</sub> | WS                                 |
| 0     | 0.0%                      | 0                 | 0            | PWS                                |
| 4.25  | 3.9%                      | 255               | 17           | HSTS                               |
| 1.5   | 1.4%                      | 90                | 6            | NUIS                               |
| 1.5   | 1.4%                      | . 90              | 6            | SFO                                |
| 0     | 0.0%                      | 0                 | 0            | RFE                                |
| 0     | 0.0%                      | 0                 | 0            | FSO                                |
| 0     | 0.0%                      | 0                 | 0            | ТВ                                 |
| 0     | 0.0%                      | 0                 | 0            | RAB                                |
| 1     | 0.9%                      | . 60              | 4            | PHEP                               |
| 0.5   | 0.5%                      | 30                | 2            | MIECH .                            |
|       | 0.0%                      | 0                 | 0            | MEDICAID                           |
| Ь     | 0.9%                      | 60                | 4            | IMM                                |
| 1.75  | 1.6%                      | 105               | 7            | HMG                                |
| 0     | 0.0%                      | 0                 | 0            | EBOLA                              |
| 2.5   | 2.3%                      | 150               | 10           | DAWN                               |
| 2.25  | 2.1%                      | 135               | 9            | CHC                                |
| 1.75  | 1.6%                      | 105               | 7            | CFR                                |
| 1.75  | 1.6%                      | 105               | 7            | CFHS                               |
| 0     | 0.0%                      | 0                 | 0            | всмн                               |
| 58.75 | 54.4%                     | 3525              | 235          | ADMIN                              |
| 17.5  | 16.2%                     | 1050              | 70           | ACCR                               |
| HOURS | PERCENTAGE                | MINUTES           | COUNT        | SUMMARY -YTD                       |
|       | O v E. v. D E. v. +, 40+0 | ערוי די, רטדט ואי |              |                                    |

| SUMMARY -YTD | PERCENTAGES |
|--------------|-------------|
| ACCR         | 16.20%      |
| ADMIN        | 54.40%      |
| ВСМН         | 0.00%       |
| CFHS         | 1.62%       |
| CFR          | 1.62%       |
| CHC          | 2.08%       |
| DAWN         | 2.31%       |
| EBOLA        | 0.00%       |
| HMG          | 1.62%       |
| IMM          | 0.93%       |
| MEDICAID     | 0.00%       |
| MIECHV       | 0.46%       |
| PHEP         | 0.93%       |
| RAB          | 0.00%       |
| ТВ           | 0.00%       |
| FSO          | 0.00%       |
| RFE          | 0.00%       |
| SFO          | 1.39%       |
| NUIS         | 1.39%       |
| HSTS         | 3.94%       |
| PWS          | 0.00%       |
| SW           | 0.69%       |
| Cⅅ           | 0.00%       |
| BGT          | 10.42%      |